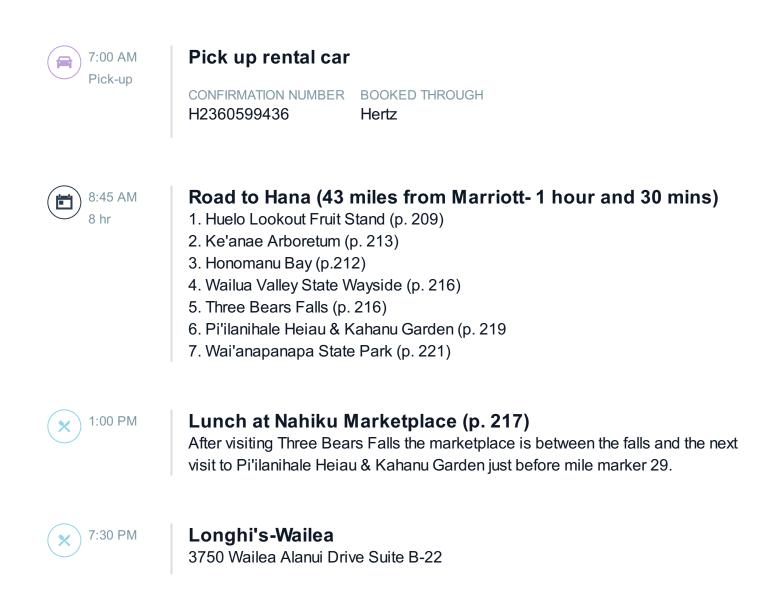

# TRIP SUMMARY

|          | Tuesday - March 21                                                                                           |  |  |
|----------|--------------------------------------------------------------------------------------------------------------|--|--|
| 8:15 AM  | Depart from Dallas/Fort Worth International Airport (DFW) - Dallas/Fort Worth International<br>Airport (DFW) |  |  |
| 10:08 AM | Arrive at Salt Lake City International Airport (SLC) - Salt Lake City International Airport (SLC)            |  |  |
| 11:45 AM | Depart from Salt Lake City International Airport (SLC) - Salt Lake City International Airport (SLC)          |  |  |
| 2:46 PM  | Arrive at Honolulu International Airport (HNL) - Honolulu International Airport (HNL)                        |  |  |
| 4:05 PM  | Depart from Honolulu International Airport (HNL) - Honolulu International Airport (HNL)                      |  |  |
| 4:45 PM  | Arrive at Kahului Airport (OGG) - Kahului Airport (OGG)                                                      |  |  |
|          | Check in at Wailea Beach Marriott Resort & Spa - Wailea Beach Marriott Resort & Spa                          |  |  |
| 7:15 PM  | Humble Market Kitchin @ The Marriott                                                                         |  |  |
|          |                                                                                                              |  |  |
|          | Wednesday - March 22                                                                                         |  |  |
|          | Pool/beach day at The Marriott                                                                               |  |  |
| 8:00 AM  | Breakfast at hotel at leisure                                                                                |  |  |
| 1:00 PM  | Lunch at hotel at leisure                                                                                    |  |  |
| 7:00 PM  | Dinner at Tommy Bahamas-The Shops of Wailea                                                                  |  |  |
|          | — Thursday - March 23                                                                                        |  |  |
| 7:00 AM  | Pick up rental car                                                                                           |  |  |
| 8:45 AM  | Road to Hana (43 miles from Marriott- 1 hour and 30 mins)                                                    |  |  |
| 1:00 PM  | Lunch at Nahiku Marketplace (p. 217)                                                                         |  |  |
| 7:30 PM  | Longhi's-Wailea                                                                                              |  |  |
|          | Friday - March 24                                                                                            |  |  |
| 4:15 AM  | Sunrise at Haleakala National Park (p.198) WEATHER PERMITTING                                                |  |  |
| 7:00 AM  | ALTERNATE-Upcountry Drive (p.151)                                                                            |  |  |
| 11:30 AM | Brunch at Monkeypod Kitchen by Merriman                                                                      |  |  |
| 1:00 PM  | Snorkeling at Malu'aka Beach (p.144)                                                                         |  |  |
| 4:30 PM  | Stop by hotel to shower                                                                                      |  |  |
| 6:00 PM  | Drop off car to Kahului Airport (30 minute drive from hotel)                                                 |  |  |
| 7:15 PM  | KAPA Bar and Grill (Inside The Marriott)                                                                     |  |  |
|          |                                                                                                              |  |  |