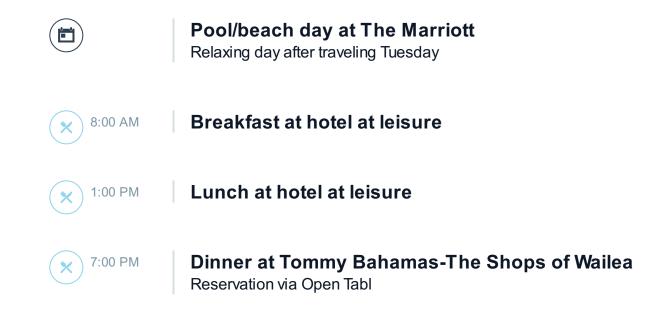

# TRIP SUMMARY

|          | Tuesday - March 21                                                                                           |  |  |
|----------|--------------------------------------------------------------------------------------------------------------|--|--|
| 8:15 AM  | Depart from Dallas/Fort Worth International Airport (DFW) - Dallas/Fort Worth International<br>Airport (DFW) |  |  |
| 10:08 AM | Arrive at Salt Lake City International Airport (SLC) - Salt Lake City International Airport (SLC)            |  |  |
| 11:45 AM | Depart from Salt Lake City International Airport (SLC) - Salt Lake City International Airport (SLC)          |  |  |
| 2:46 PM  | Arrive at Honolulu International Airport (HNL) - Honolulu International Airport (HNL)                        |  |  |
| 4:05 PM  | Depart from Honolulu International Airport (HNL) - Honolulu International Airport (HNL)                      |  |  |
| 4:45 PM  | Arrive at Kahului Airport (OGG) - Kahului Airport (OGG)                                                      |  |  |
|          | Check in at Wailea Beach Marriott Resort & Spa - Wailea Beach Marriott Resort & Spa                          |  |  |
| 7:15 PM  | Humble Market Kitchin @ The Marriott                                                                         |  |  |
|          |                                                                                                              |  |  |
|          | Wednesday - March 22                                                                                         |  |  |
|          | Pool/beach day at The Marriott                                                                               |  |  |
| 8:00 AM  | Breakfast at hotel at leisure                                                                                |  |  |
| 1:00 PM  | Lunch at hotel at leisure                                                                                    |  |  |
| 7:00 PM  | Dinner at Tommy Bahamas-The Shops of Wailea                                                                  |  |  |
|          | — Thursday - March 23                                                                                        |  |  |
| 7:00 AM  | Pick up rental car                                                                                           |  |  |
| 8:45 AM  | Road to Hana (43 miles from Marriott- 1 hour and 30 mins)                                                    |  |  |
| 1:00 PM  | Lunch at Nahiku Marketplace (p. 217)                                                                         |  |  |
| 7:30 PM  | Longhi's-Wailea                                                                                              |  |  |
|          | Friday - March 24                                                                                            |  |  |
| 4:15 AM  | Sunrise at Haleakala National Park (p.198) WEATHER PERMITTING                                                |  |  |
| 7:00 AM  | ALTERNATE-Upcountry Drive (p.151)                                                                            |  |  |
| 11:30 AM | Brunch at Monkeypod Kitchen by Merriman                                                                      |  |  |
| 1:00 PM  | Snorkeling at Malu'aka Beach (p.144)                                                                         |  |  |
| 4:30 PM  | Stop by hotel to shower                                                                                      |  |  |
| 6:00 PM  | Drop off car to Kahului Airport (30 minute drive from hotel)                                                 |  |  |
| 7:15 PM  | KAPA Bar and Grill (Inside The Marriott)                                                                     |  |  |
|          |                                                                                                              |  |  |