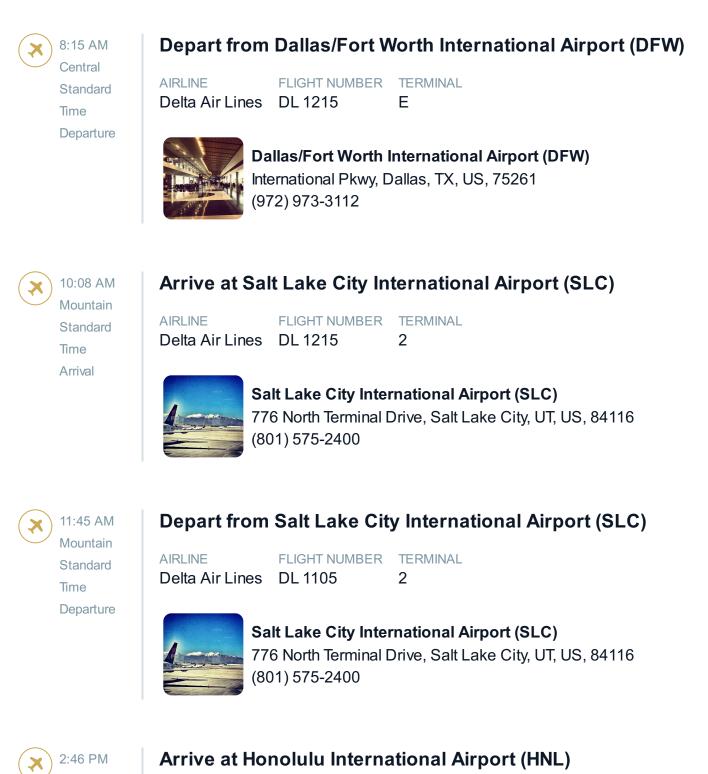

# **TUESDAY - MARCH 21**

| AIRLINE         | FLIGHT NUMBER | TERMINAL |
|-----------------|---------------|----------|
| Delta Air Lines | DL 1105       | Μ        |

Hawaiian Standard Time Arrival

#### Honolulu International Airport (HNL) 300 Rodgers Blvd., #12 (808) 836-6411

4:05 PM Hawaiian Standard Time Departure

### Depart from Honolulu International Airport (HNL)

AIRLINE FLIGHT NUMBER TERMINAL Delta Air Lines DL 6807 Ζ

Honolulu International Airport (HNL) 300 Rodgers Blvd., #12 (808) 836-6411

4:45 PM Hawaiian Standard Time Arrival

### Arrive at Kahului Airport (OGG)

AIRLINE Delta Air Lines DL 6807

**FLIGHT NUMBER** 

#### Kahului Airport (OGG)

1 Kahului Airport Rd, Kahului, Hl, US, 96732 (808) 877-7923

Check-in